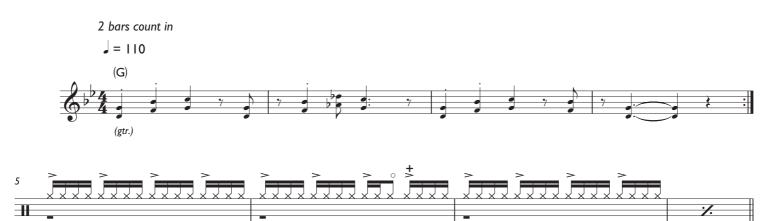

## SMOKE ON THE WATER

Words and Music by Jon Lord, Ritchie Blackmore, Ian Gillan, Roger Glover and Ian Paice

© 1972 (Renewed 2000) B Feldman & Co Ltd trading as Hec Music All Rights for the United States and Canada Controlled and Administered by Glenwood Music Corp. All Rights Reserved International Copyright Secured Used by Permission Reprinted by Permission of Hal Leonard Corporation