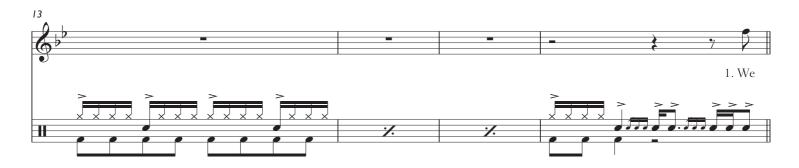

## SMOKE ON THE WATER

Words and Music by Jon Lord, Ritchie Blackmore, Ian Gillan, Roger Glover and Ian Paice

© 1972 (Renewed 2000) B Feldman & Co Ltd trading as Hec Music All Rights for the United States and Canada Controlled and Administered by Glenwood Music Corp. All Rights Reserved International Copyright Secured Used by Permission Reprinted by Permission of Hal Leonard Corporation